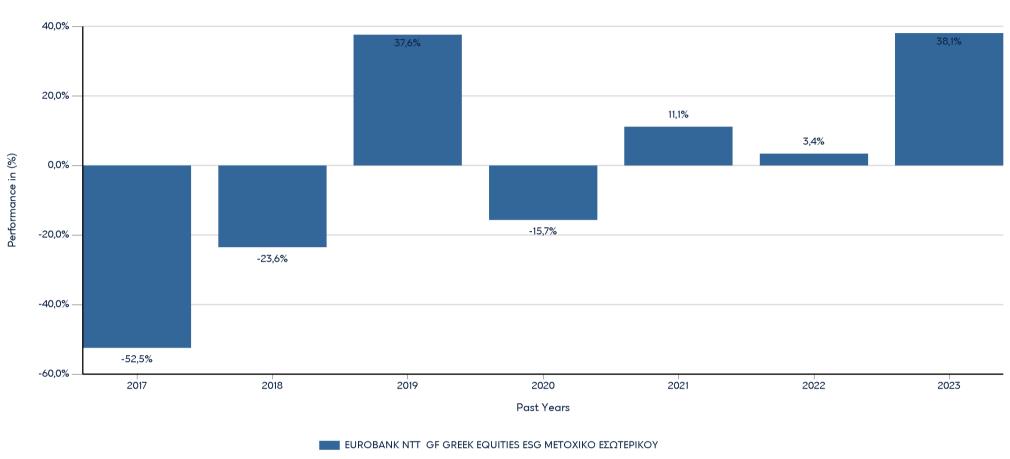

## **Product**

# EUROBANK NTT GF GREEK EQUITIES ESG METOXIKO ΕΣΩΤΕΡΙΚΟΥ

ISIN: GRF000176005

Past performance is not a reliable indicator of future performance. Markets could develop very differently in the future.

This chart shows the fund's performance as the percentage loss or gain per year over the last 7 years. It can help you to assess how the fund has been managed in the past.

- Performance is shown after deduction of ongoing charges. Any entry and exit charges are excluded from the calculation.
- The chart shows the Investment Product's annual performance in EUR for each calendar year over the period 2016-2022. This Investment Product was launched in 24/11/2017.
- Further information about this fund are available on the web site www.eurobankam.gr.