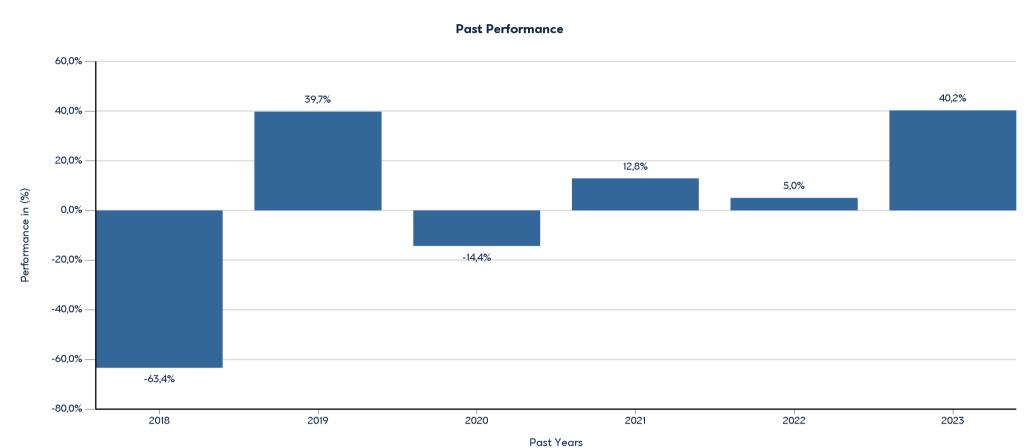

## **Product**

# EUROBANK I GF GREEK EQUITIES ESG METOXIKO ΕΣΩΤΕΡΙΚΟΥ

ISIN: GRF000301009

Past performance is not a reliable indicator of future performance. Markets could develop very differently in the future.

This chart shows the fund's performance as the percentage loss or gain per year over the last 6 years. It can help you to assess how the fund has been managed in the past.

- EUROBANK I GF GREEK EQUITIES ESG METOXIKO ΕΣΩΤΕΡΙΚΟΥ
- Performance is shown after deduction of ongoing charges. Any entry and exit charges are excluded from the calculation.
- The chart shows the Investment Product's annual performance in EUR for each calendar year over the period 2017-2022. This Investment Product was launched in 19/7/2018.
- Further information about this fund are available on the web site www.eurobankam.gr.