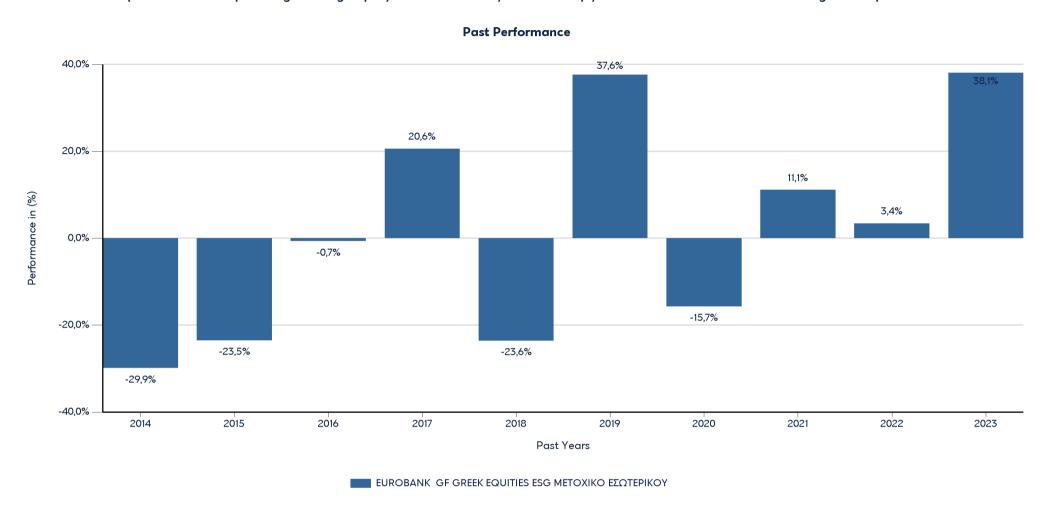

## **Product**

# EUROBANK GF GREEK EQUITIES ESG METOXIKO ΕΣΩΤΕΡΙΚΟΥ

ISIN: GRF000143005

Past performance is not a reliable indicator of future performance. Markets could develop very differently in the future.

This chart shows the fund's performance as the percentage loss or gain per year over the last 10 years. It can help you to assess how the fund has been managed in the past.

- Performance is shown after deduction of ongoing charges. Any entry and exit charges are excluded from the calculation.
- The chart shows the Investment Product's annual performance in EUR for each calendar year over the period 2013-2022. This Investment Product was launched in 21/4/1993.
- Further information about this fund are available on the web site www.eurobankam.gr.