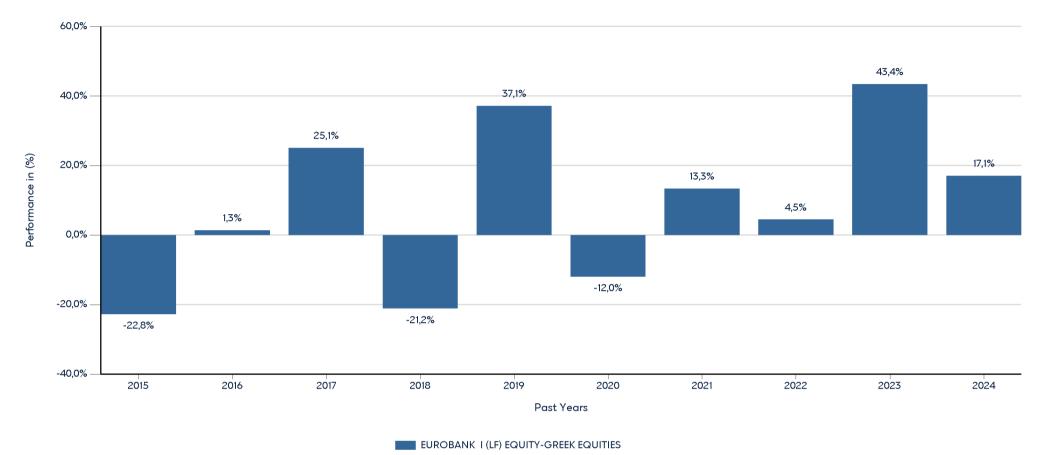

## 

EUROBANK I (LF) EQUITY-GREEK EQUITIES ISIN: LU0273962083

Past performance is not a reliable indicator of future performance. Markets could develop very differently in the future.

This chart shows the fund's performance as the percentage loss or gain per year over the last 10 years. It can help you to assess how the fund has been managed in the past.

Past Performance

- Performance is shown after deduction of ongoing charges. Any entry and exit charges are excluded from the calculation.

- The chart shows the Investment Product's annual performance in EUR for each calendar year over the period 2015-2024. This Investment Product was launched in 26/10/2006.

- Further information about this fund are available on the web site www.eurobankam.gr.