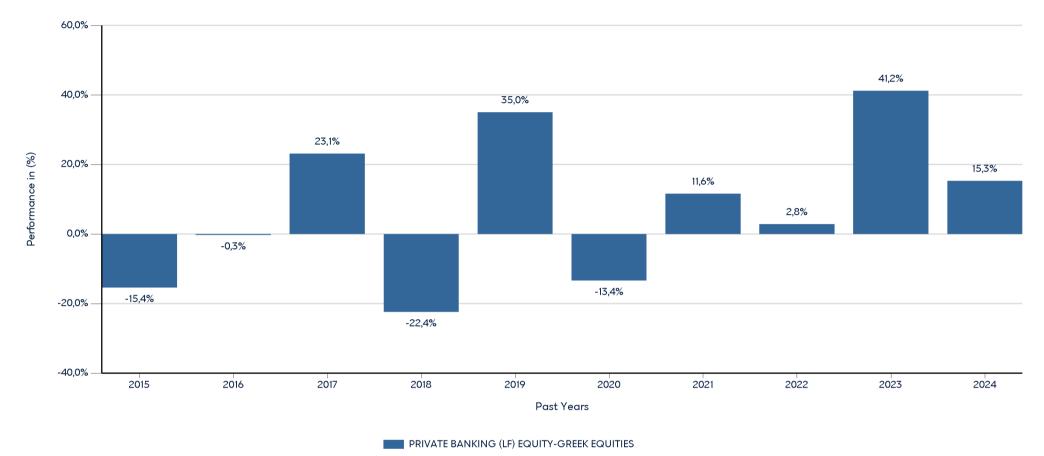

## Product

PRIVATE BANKING (LF) EQUITY-GREEK EQUITIES

ISIN: LU1102785786

Past performance is not a reliable indicator of future performance. Markets could develop very differently in the future.

This chart shows the fund's performance as the percentage loss or gain per year over the last 10 years. It can help you to assess how the fund has been managed in the past.

Past Performance

- Performance is shown after deduction of ongoing charges. Any entry and exit charges are excluded from the calculation.

- The chart shows the Investment Product's annual performance in EUR for each calendar year over the period 2015-2024. This Investment Product was launched in 30/1/2015.

- Further information about this fund are available on the web site www.eurobankam.gr.