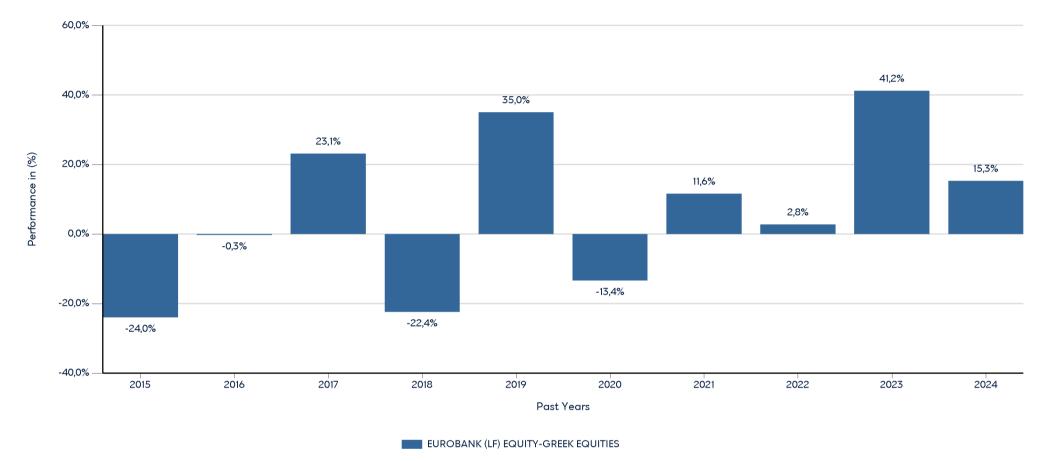

## Product EUROBANK (LF) EQUITY-GREEK EQUITIES

ISIN: LU0273962166

Past performance is not a reliable indicator of future performance. Markets could develop very differently in the future.

This chart shows the fund's performance as the percentage loss or gain per year over the last 10 years. It can help you to assess how the fund has been managed in the past.

Past Performance

- Performance is shown after deduction of ongoing charges. Any entry and exit charges are excluded from the calculation.

- The chart shows the Investment Product's annual performance in EUR for each calendar year over the period 2015-2024. This Investment Product was launched in 18/9/2006.

- Further information about this fund are available on the web site www.eurobankam.gr.