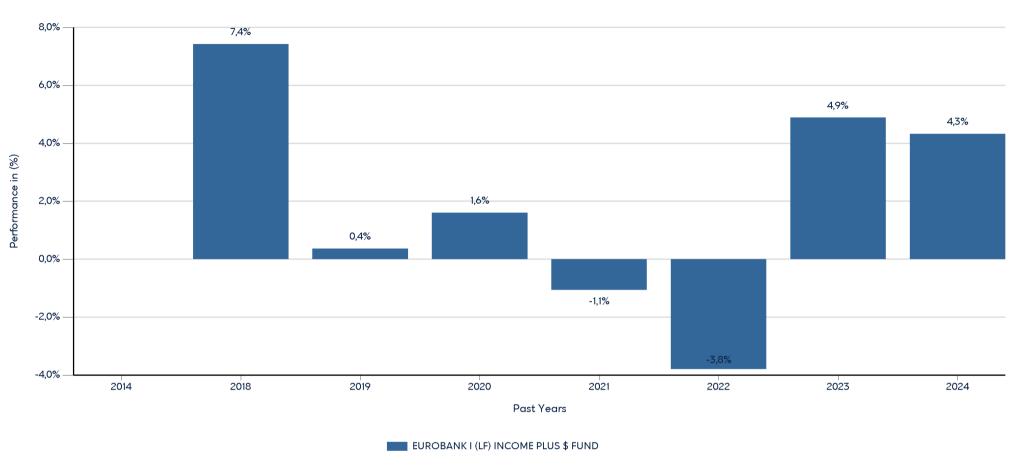

#### **Product**

### PRIVATE BANKING (LF) INCOME PLUS \$ FUND

ISIN: LU1102786594

Past performance is not a reliable indicator of future performance. Markets could develop very differently in the future.

This chart shows the fund's performance as the percentage loss or gain per year over the last 10 years. It can help you to assess how the fund has been managed in the past.

- Performance is shown after deduction of ongoing charges. Any entry and exit charges are excluded from the calculation.
- The chart shows the Investment Product's annual performance in USD for each calendar year over the period 2015-2024. This Investment Product was launched in 10/12/2014.
- Change of investment policy on 17/4/2019. The performance of the investment product until this date refers to its previous investment objective and policy.
- Further information about this fund are available on the web site www.eurobankam.gr.