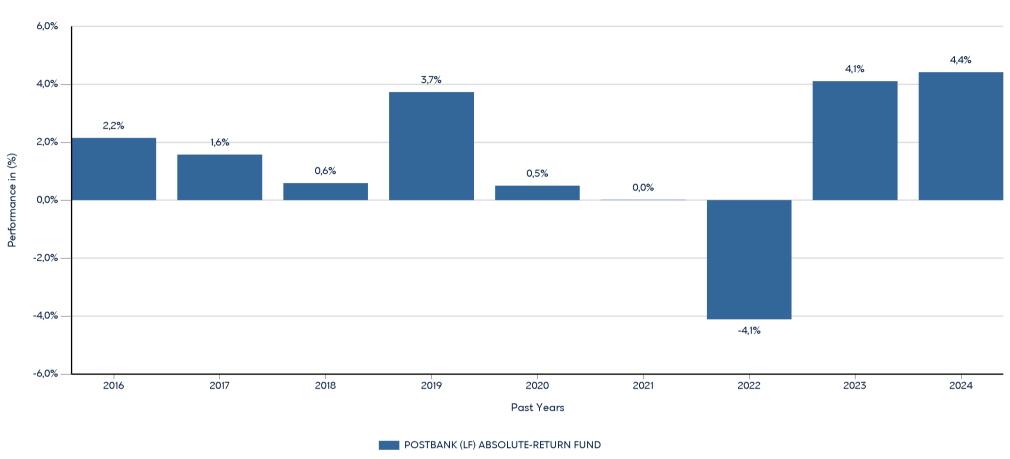

# POSTBANK (LF) ABSOLUTE-RETURN FUND

ISIN: LU0273968288

Past performance is not a reliable indicator of future performance. Markets could develop very differently in the future.

This chart shows the fund's performance as the percentage loss or gain per year over the last 9 years. It can help you to assess how the fund has been managed in the past.

- Performance is shown after deduction of ongoing charges. Any entry and exit charges are excluded from the calculation.
- The chart shows the Investment Product's annual performance in EUR for each calendar year over the period 2016-2024. This Investment Product was launched in 8/3/2016.
- Further information about this fund are available on the web site www.eurobankam.gr.