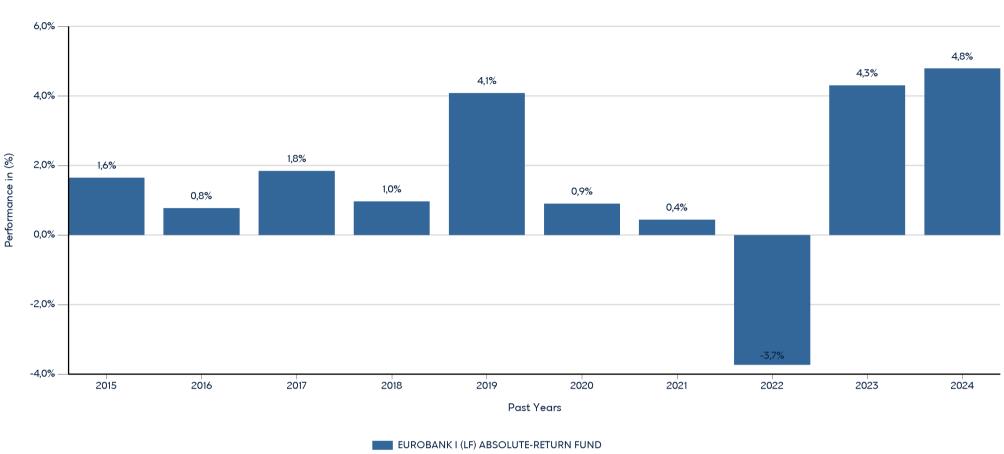

# **EUROBANK I (LF) ABSOLUTE-RETURN FUND**

ISIN: LU0273967983

Past performance is not a reliable indicator of future performance. Markets could develop very differently in the future.

This chart shows the fund's performance as the percentage loss or gain per year over the last 10 years. It can help you to assess how the fund has been managed in the past.

- Performance is shown after deduction of ongoing charges. Any entry and exit charges are excluded from the calculation.
- The chart shows the Investment Product's annual performance in EUR for each calendar year over the period 2015-2024. This Investment Product was launched in 7/12/2006.
- Further information about this fund are available on the web site www.eurobankam.gr.