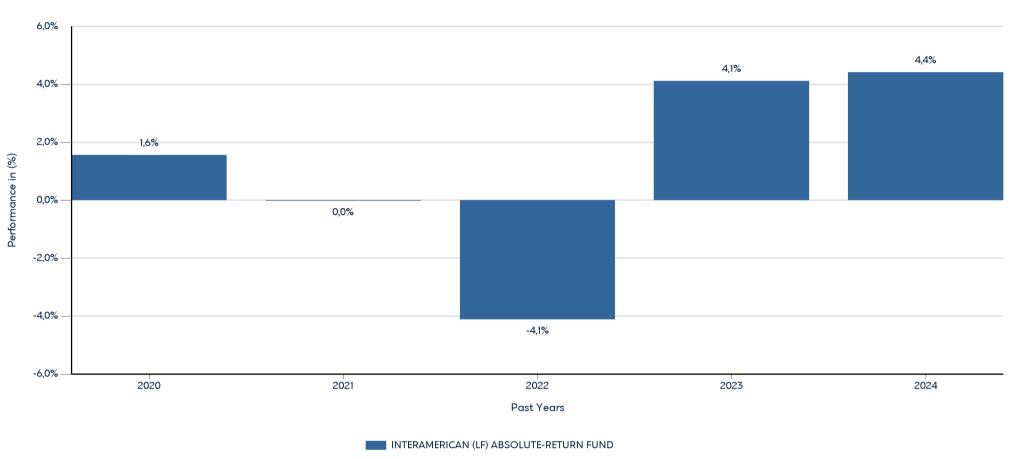

## INTERAMERICAN (LF) ABSOLUTE-RETURN FUND

ISIN: LU2086749863

Past performance is not a reliable indicator of future performance. Markets could develop very differently in the future.

This chart shows the fund's performance as the percentage loss or gain per year over the last 5 years. It can help you to assess how the fund has been managed in the past.

- Performance is shown after deduction of ongoing charges. Any entry and exit charges are excluded from the calculation.
- The chart shows the Investment Product's annual performance in EUR for each calendar year over the period 2020-2024. This Investment Product was launched in 10/3/2020.
- Further information about this fund are available on the web site www.eurobankam.gr.