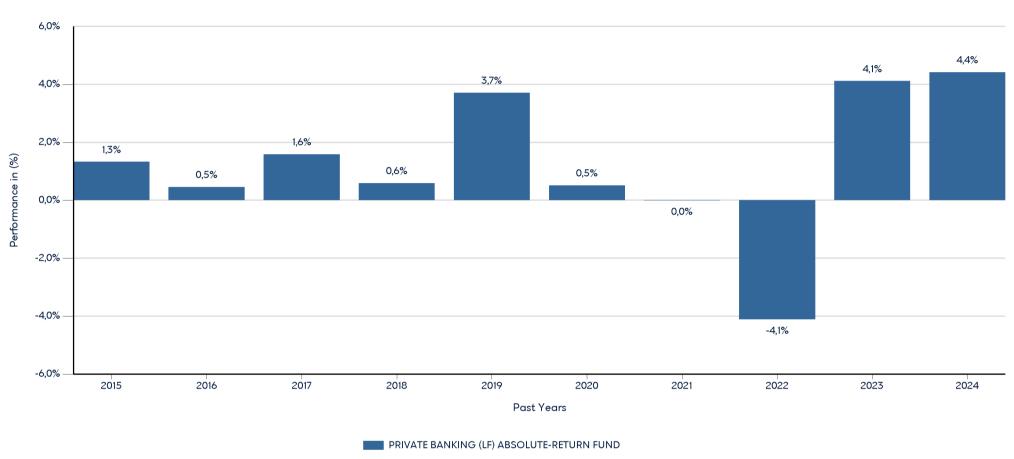

## PRIVATE BANKING (LF) ABSOLUTE-RETURN FUND

ISIN: LU1102786750

Past performance is not a reliable indicator of future performance. Markets could develop very differently in the future.

This chart shows the fund's performance as the percentage loss or gain per year over the last 10 years. It can help you to assess how the fund has been managed in the past.

- Performance is shown after deduction of ongoing charges. Any entry and exit charges are excluded from the calculation.
- The chart shows the Investment Product's annual performance in EUR for each calendar year over the period 2015-2024. This Investment Product was launched in 14/10/2014.
- Further information about this fund are available on the web site www.eurobankam.gr.