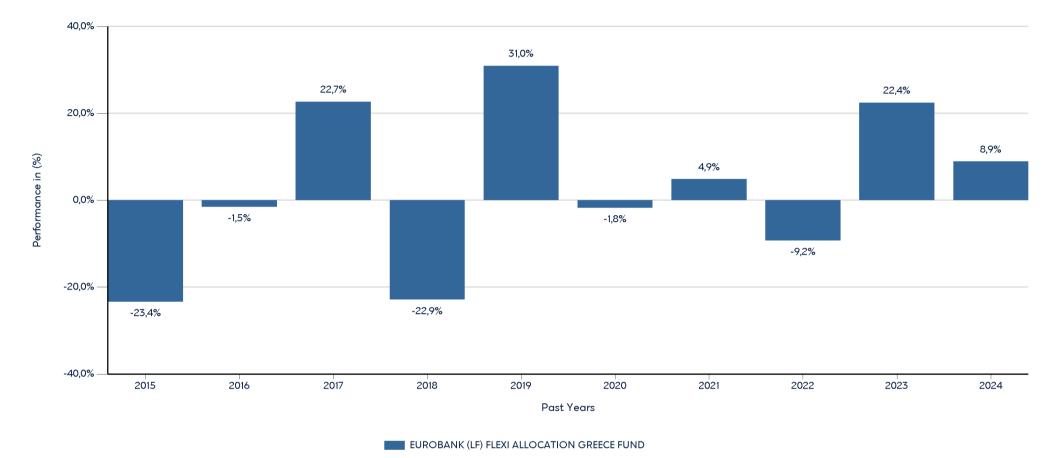

## Product

EUROBANK (LF) FLEXI ALLOCATION GREECE FUND

ISIN: LU0385659072

Past performance is not a reliable indicator of future performance. Markets could develop very differently in the future.

This chart shows the fund's performance as the percentage loss or gain per year over the last 10 years. It can help you to assess how the fund has been managed in the past.

Past Performance

Performance is shown after deduction of ongoing charges. Any entry and exit charges are excluded from the calculation.
The chart shows the Investment Product's annual performance in EUR for each calendar year over the period 2015-2024. This Investment Product was launched in 25/8/2008.

- Change of name, investment product was iduncined in 2010/2000.

objective and policy.

- Further information about this fund are available on the web site www.eurobankam.gr.