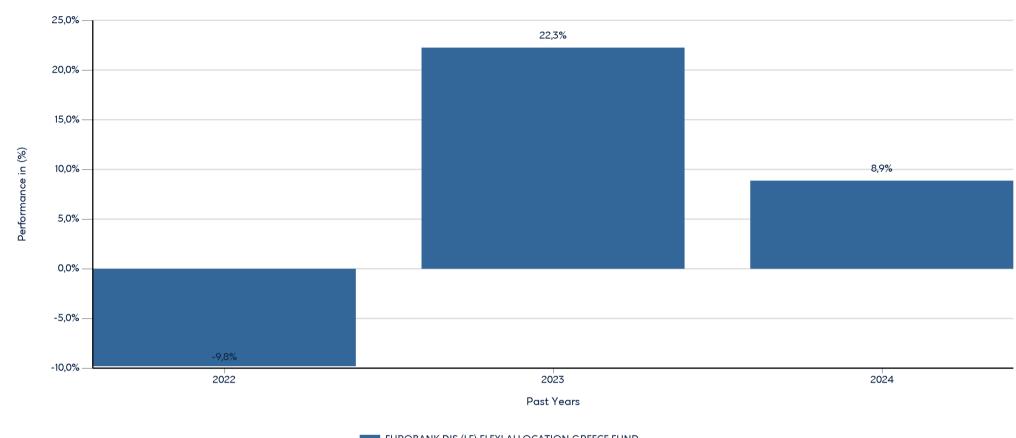

## Product

EUROBANK DIS (LF) FLEXI ALLOCATION GREECE FUND

ISIN: LU1195533770

Past performance is not a reliable indicator of future performance. Markets could develop very differently in the future.

This chart shows the fund's performance as the percentage loss or gain per year over the last 3 years. It can help you to assess how the fund has been managed in the past.

Past Performance

EUROBANK DIS (LF) FLEXI ALLOCATION GREECE FUND

- Performance is shown after deduction of ongoing charges. Any entry and exit charges are excluded from the calculation.

- The chart shows the Investment Product's annual performance in EUR for each calendar year over the period 2022-2024. This Investment Product was launched in 11/1/2022.

- Change of name, investment objective and policy from (LF) Equity-Flexi Style Greece Fund on 28/8/2018. The performance of the investment product until this date refers to its previous investment objective and policy.

- Further information about this fund are available on the web site www.eurobankam.gr.