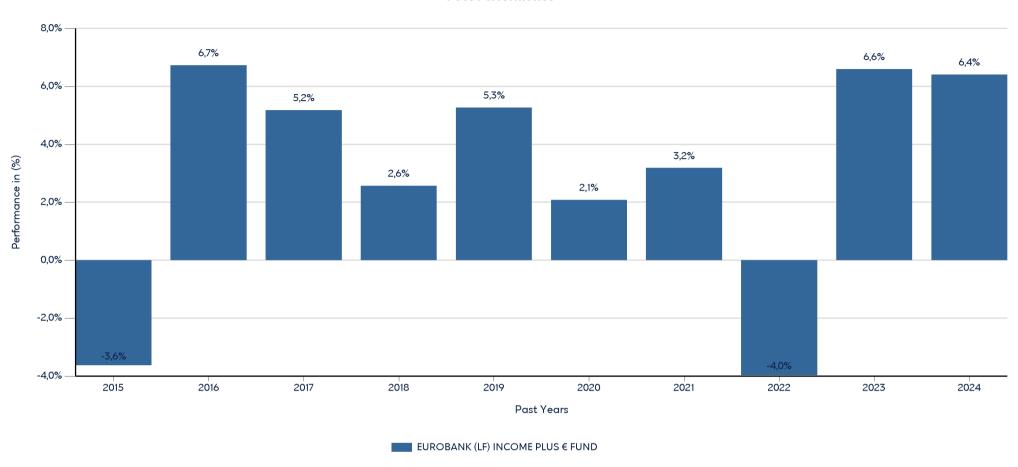

### **Product**

**EUROBANK (LF) INCOME PLUS € FUND** 

ISIN: LU0385660161

Past performance is not a reliable indicator of future performance. Markets could develop very differently in the future.

This chart shows the fund's performance as the percentage loss or gain per year over the last 10 years. It can help you to assess how the fund has been managed in the past.

- Performance is shown after deduction of ongoing charges. Any entry and exit charges are excluded from the calculation.
- The chart shows the Investment Product's annual performance in EUR for each calendar year over the period 2015-2024. This Investment Product was launched in 25/8/2008.

  Change of name, investment objective and policy from (LF) Cash Fund (EUR) on 9/2/2016. The performance of the investment product until this date refers to its previous investment objective and policy.
- Further information about this fund are available on the web site www.eurobankam.gr.