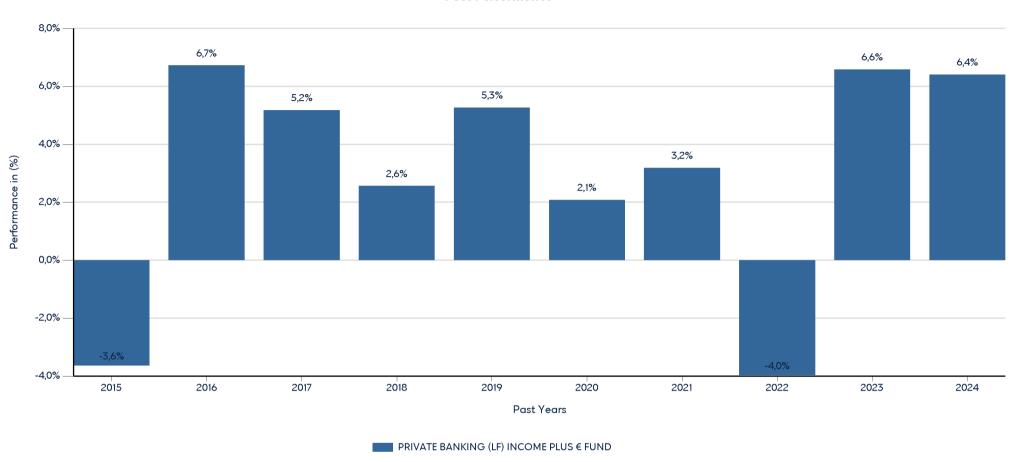

### PRIVATE BANKING (LF) INCOME PLUS € FUND

ISIN: LU1102786677

Past performance is not a reliable indicator of future performance. Markets could develop very differently in the future.

This chart shows the fund's performance as the percentage loss or gain per year over the last 10 years. It can help you to assess how the fund has been managed in the past.

- Performance is shown after deduction of ongoing charges. Any entry and exit charges are excluded from the calculation.
- The chart shows the Investment Product's annual performance in EUR for each calendar year over the period 2015-2024. This Investment Product was launched in 14/10/2014.

  Change of name, investment objective and policy from (LF) Cash Fund (EUR) on 9/2/2016. The performance of the investment product until this date refers to its previous investment objective and policy.
- Further information about this fund are available on the web site www.eurobankam.gr.