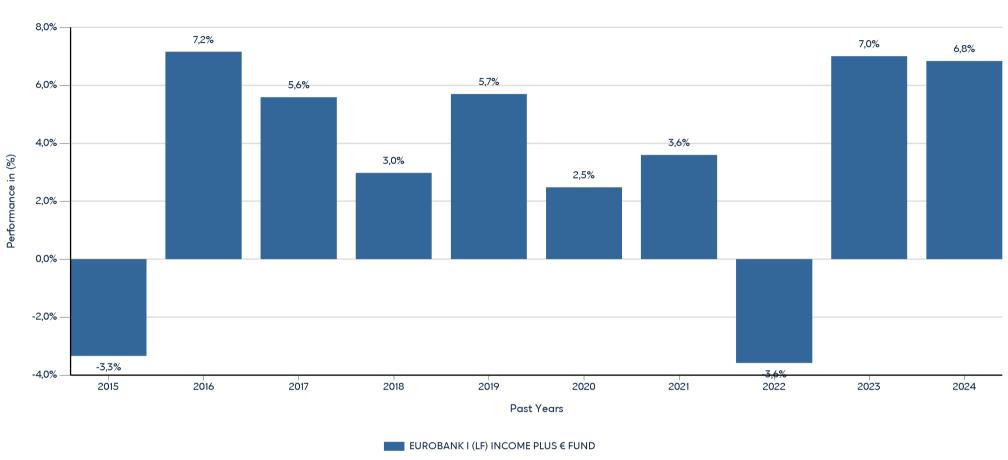

# **EUROBANK I (LF) INCOME PLUS € FUND**

ISIN: LU0385660245

Past performance is not a reliable indicator of future performance. Markets could develop very differently in the future.

This chart shows the fund's performance as the percentage loss or gain per year over the last 10 years. It can help you to assess how the fund has been managed in the past.

- Performance is shown after deduction of ongoing charges. Any entry and exit charges are excluded from the calculation.
- The chart shows the Investment Product's annual performance in EUR for each calendar year over the period 2015-2024. This Investment Product was launched in 4/9/2008.

  Change of name, investment objective and policy from (LF) Cash Fund (EUR) on 9/2/2016. The performance of the investment product until this date refers to its previous investment objective and policy.
- Further information about this fund are available on the web site www.eurobankam.gr.