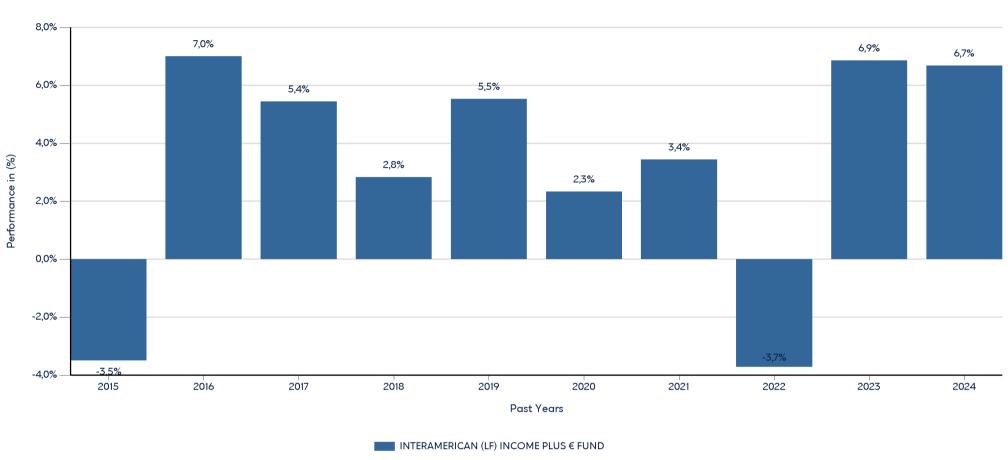

### INTERAMERICAN (LF) INCOME PLUS € FUND

ISIN: LU0989890131

Past performance is not a reliable indicator of future performance. Markets could develop very differently in the future.

This chart shows the fund's performance as the percentage loss or gain per year over the last 10 years. It can help you to assess how the fund has been managed in the past.

- Performance is shown after deduction of ongoing charges. Any entry and exit charges are excluded from the calculation.
- The chart shows the Investment Product's annual performance in EUR for each calendar year over the period 2015-2024. This Investment Product was launched in 28/1/2014.

  Change of name, investment objective and policy from (LF) Cash Fund (EUR) on 9/2/2016. The performance of the investment product until this date refers to its previous investment objective and policy.
- Further information about this fund are available on the web site www.eurobankam.gr.