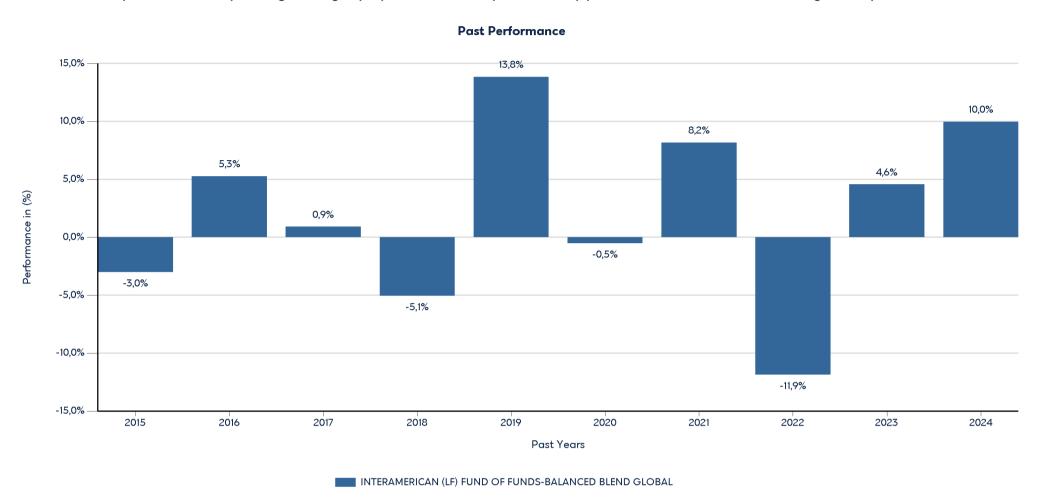

## INTERAMERICAN (LF) FUND OF FUNDS-BALANCED BLEND GLOBAL

ISIN: LU1199652253

Past performance is not a reliable indicator of future performance. Markets could develop very differently in the future.

- Performance is shown after deduction of ongoing charges. Any entry and exit charges are excluded from the calculation.
- The chart shows the Investment Product's annual performance in EUR for each calendar year over the period 2015-2024. This Investment Product was launched in 2/12/2015.
- Further information about this fund are available on the web site www.eurobankam.gr.