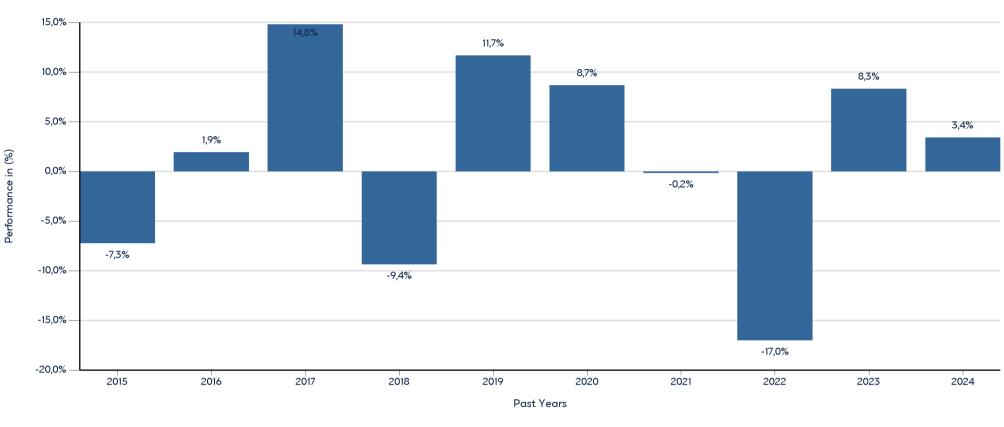

EUROBANK (USD) (LF) FUND OF FUNDS-BALANCED BLEND GLOBAL

ISIN: LU0647577336

Past performance is not a reliable indicator of future performance. Markets could develop very differently in the future.

This chart shows the fund's performance as the percentage loss or gain per year over the last 10 years. It can help you to assess how the fund has been managed in the past.

EUROBANK (USD) (LF) FUND OF FUNDS-BALANCED BLEND GLOBAL

- Performance is shown after deduction of ongoing charges. Any entry and exit charges are excluded from the calculation.
- The chart shows the Investment Product's annual performance in USD for each calendar year over the period 2015-2024. This Investment Product was launched in 20/9/2011.
- Further information about this fund are available on the web site www.eurobankam.gr.