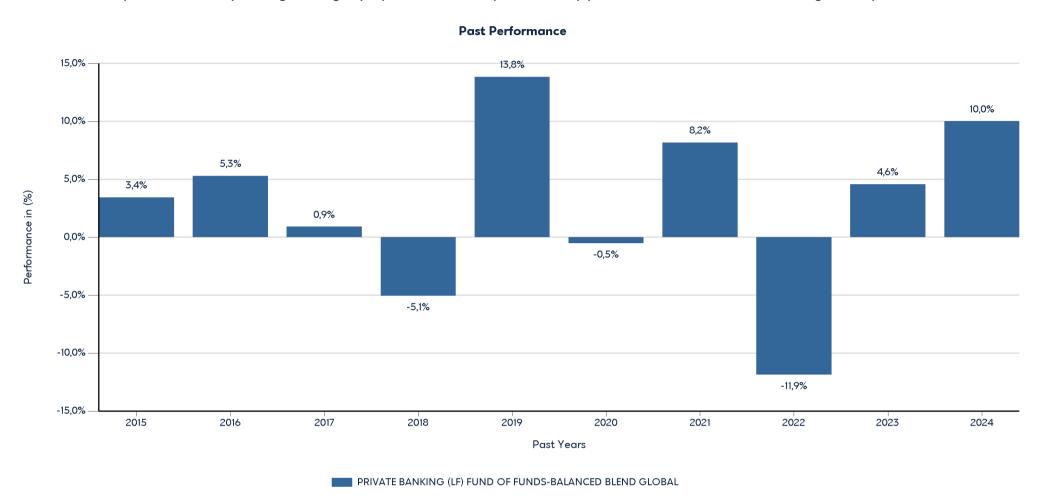

## PRIVATE BANKING (LF) FUND OF FUNDS-BALANCED BLEND GLOBAL

ISIN: LU1102787642

Past performance is not a reliable indicator of future performance. Markets could develop very differently in the future.

- Performance is shown after deduction of ongoing charges. Any entry and exit charges are excluded from the calculation.
- The chart shows the Investment Product's annual performance in EUR for each calendar year over the period 2015-2024. This Investment Product was launched in 14/10/2014.
- Further information about this fund are available on the web site www.eurobankam.gr.