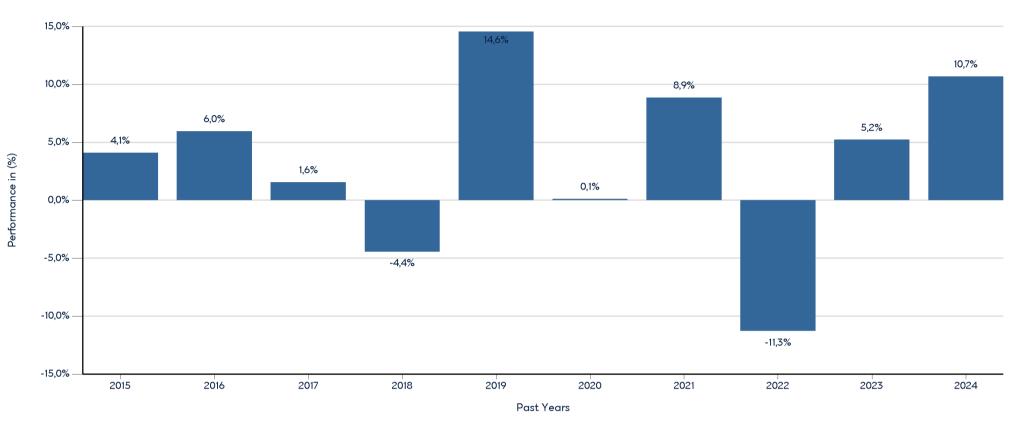

EUROBANK (USD) (LF) FUND OF FUNDS-BALANCED BLEND GLOBAL

ISIN: LU0647577336

Past performance is not a reliable indicator of future performance. Markets could develop very differently in the future.

This chart shows the fund's performance as the percentage loss or gain per year over the last 10 years. It can help you to assess how the fund has been managed in the past.

EUROBANK (USD) (LF) FUND OF FUNDS-BALANCED BLEND GLOBAL

- Performance is shown after deduction of ongoing charges. Any entry and exit charges are excluded from the calculation.
- The chart shows the Investment Product's annual performance in USD for each calendar year over the period 2015-2024. This Investment Product was launched in 20/9/2011.
- Further information about this fund are available on the web site www.eurobankam.gr.