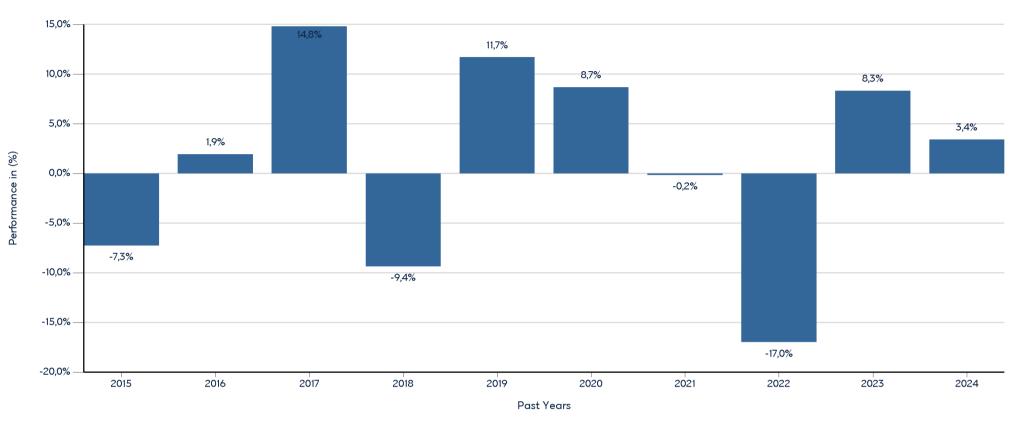

# EUROBANK I (LF) FUND OF FUNDS-BALANCED BLEND GLOBAL

ISIN: LU0347746256

Past performance is not a reliable indicator of future performance. Markets could develop very differently in the future.

This chart shows the fund's performance as the percentage loss or gain per year over the last 10 years. It can help you to assess how the fund has been managed in the past.

EUROBANK I (LF) FUND OF FUNDS-BALANCED BLEND GLOBAL

- Performance is shown after deduction of ongoing charges. Any entry and exit charges are excluded from the calculation.
- The chart shows the Investment Product's annual performance in EUR for each calendar year over the period 2015-2024. This Investment Product was launched in 29/2/2008.
- Further information about this fund are available on the web site www.eurobankam.gr.