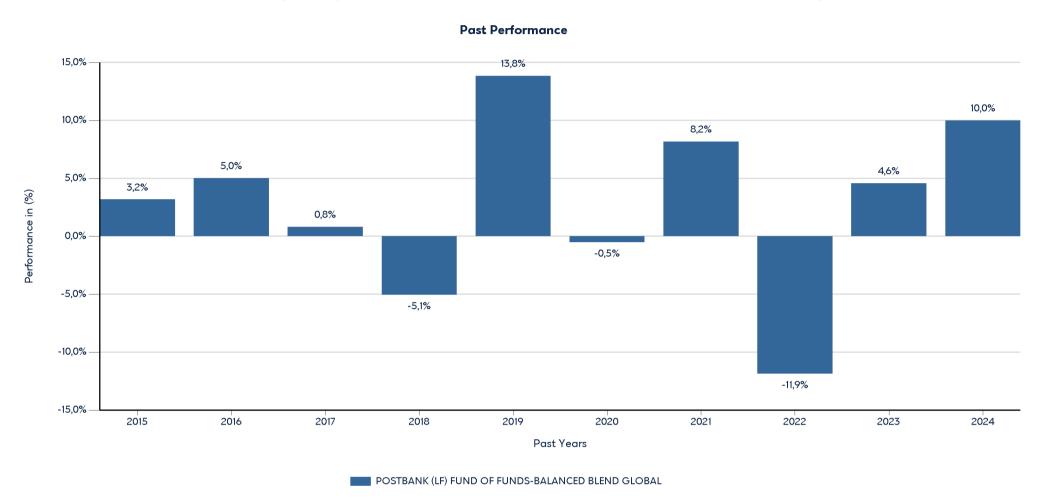

# POSTBANK (LF) FUND OF FUNDS-BALANCED BLEND GLOBAL

ISIN: LU0347745878

Past performance is not a reliable indicator of future performance. Markets could develop very differently in the future.

- Performance is shown after deduction of ongoing charges. Any entry and exit charges are excluded from the calculation.
- The chart shows the Investment Product's annual performance in EUR for each calendar year over the period 2015-2024. This Investment Product was launched in 13/5/2008.
- Further information about this fund are available on the web site www.eurobankam.gr.