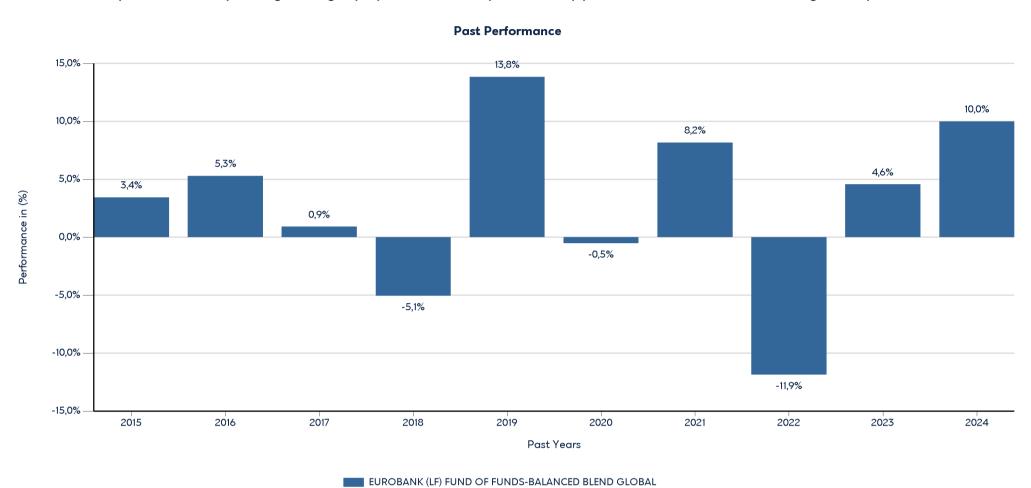

# EUROBANK (LF) FUND OF FUNDS-BALANCED BLEND GLOBAL

**ISIN:** LU0347746173

Past performance is not a reliable indicator of future performance. Markets could develop very differently in the future.

- Performance is shown after deduction of ongoing charges. Any entry and exit charges are excluded from the calculation.
- The chart shows the Investment Product's annual performance in EUR for each calendar year over the period 2015-2024. This Investment Product was launched in 28/1/2008.
- Further information about this fund are available on the web site www.eurobankam.gr.