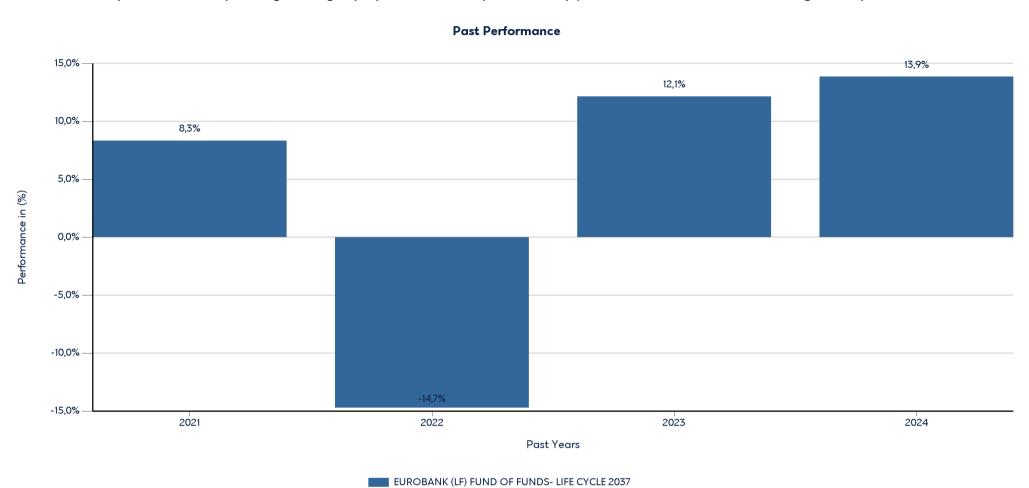

This chart shows the fund's performance as the percentage loss or gain per year over the last 4 years. It can help you to assess how the fund has been managed in the past.

- Performance is shown after deduction of ongoing charges. Any entry and exit charges are excluded from the calculation.
- The chart shows the Investment Product's annual performance in EUR for each calendar year over the period 2021-2024. This Investment Product was launched in 17/5/2021.
- Further information about this fund are available on the web site www.eurobankam.gr.