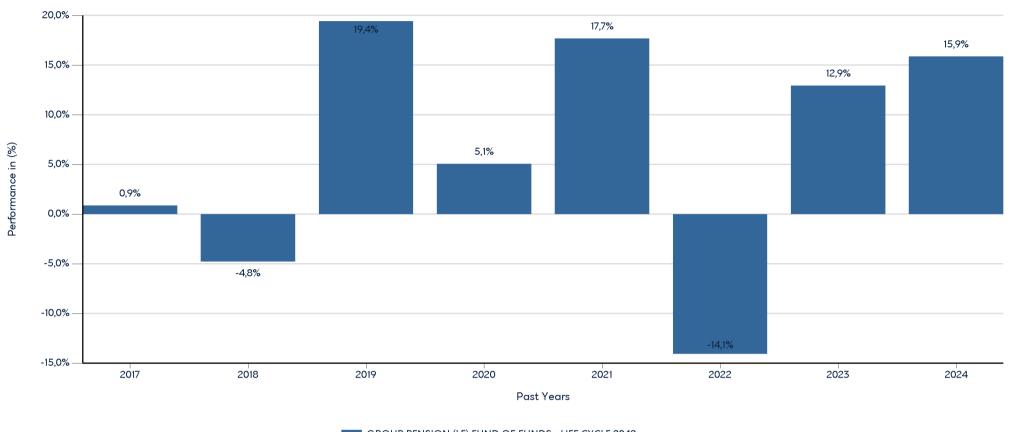

## GROUP PENSION (LF) FUND OF FUNDS - LIFE CYCLE 2042

ISIN: LU1668837096

Past performance is not a reliable indicator of future performance. Markets could develop very differently in the future.

This chart shows the fund's performance as the percentage loss or gain per year over the last 8 years. It can help you to assess how the fund has been managed in the past.

GROUP PENSION (LF) FUND OF FUNDS - LIFE CYCLE 2042

- Performance is shown after deduction of ongoing charges. Any entry and exit charges are excluded from the calculation.
- The chart shows the Investment Product's annual performance in EUR for each calendar year over the period 2017-2024. This Investment Product was launched in 29/9/2017.
- Further information about this fund are available on the web site www.eurobankam.gr.