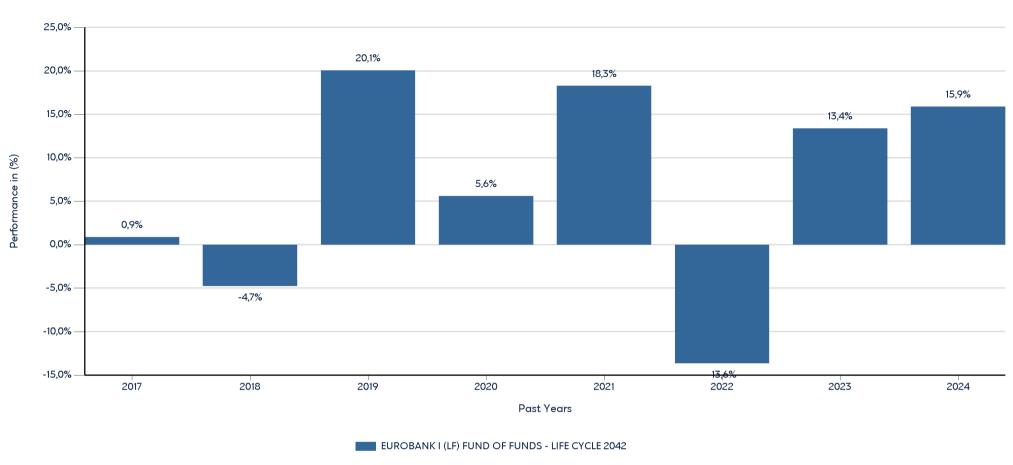

# **EUROBANK I (LF) FUND OF FUNDS - LIFE CYCLE 2042**

ISIN: LU1668836957

Past performance is not a reliable indicator of future performance. Markets could develop very differently in the future.

This chart shows the fund's performance as the percentage loss or gain per year over the last 8 years. It can help you to assess how the fund has been managed in the past.

### **Past Performance**

- Performance is shown after deduction of ongoing charges. Any entry and exit charges are excluded from the calculation.
- The chart shows the Investment Product's annual performance in EUR for each calendar year over the period 2017-2024. This Investment Product was launched in 13/11/2017.
- Further information about this fund are available on the web site www.eurobankam.gr.