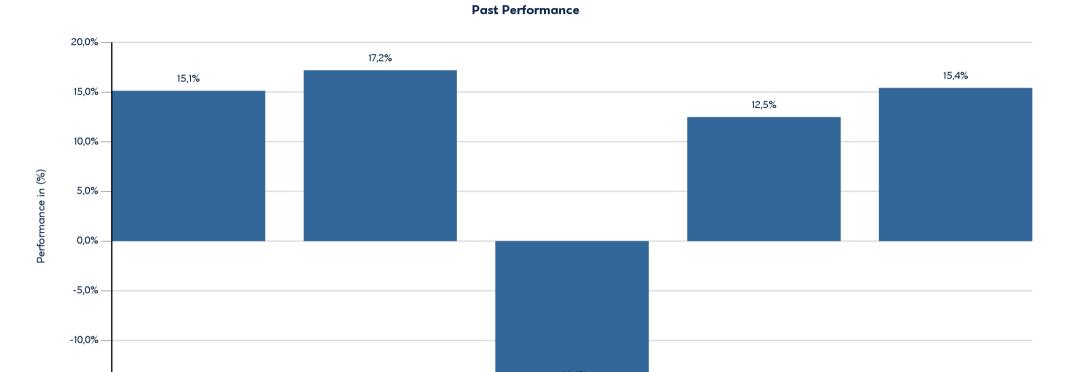

#### **Product**

Z ACC (LF) FUND OF FUNDS - LIFE CYCLE 2042

-15,0%

ISIN: LU1827030443

Past performance is not a reliable indicator of future performance. Markets could develop very differently in the future.

This chart shows the fund's performance as the percentage loss or gain per year over the last 5 years. It can help you to assess how the fund has been managed in the past.

Z ACC (LF) FUND OF FUNDS - LIFE CYCLE 2042

2022

Past Years

- Performance is shown after deduction of ongoing charges. Any entry and exit charges are excluded from the calculation.
- The chart shows the Investment Product's annual performance in EUR for each calendar year over the period 2020-2024. This Investment Product was launched in 15/5/2020.

2021

- Further information about this fund are available on the web site www.eurobankam.gr.

2020