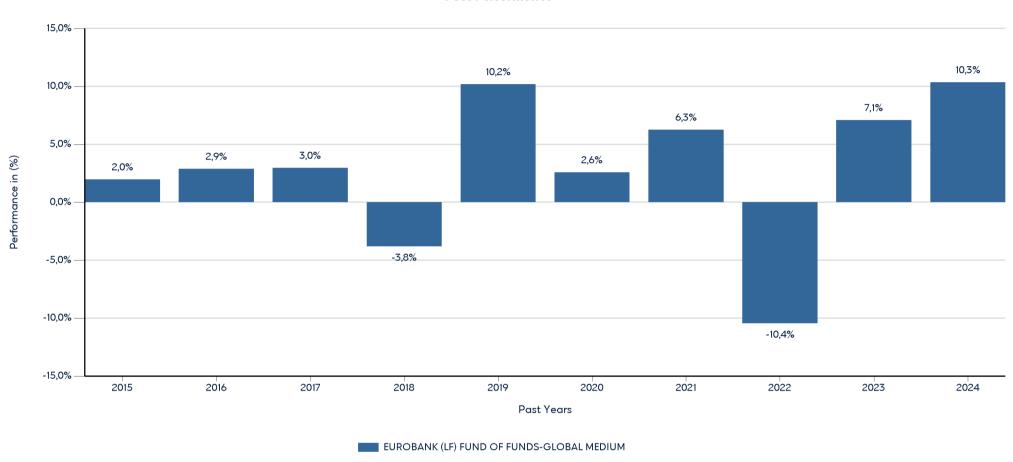

# EUROBANK (LF) FUND OF FUNDS-GLOBAL MEDIUM

ISIN: LU0956610843

Past performance is not a reliable indicator of future performance. Markets could develop very differently in the future.

This chart shows the fund's performance as the percentage loss or gain per year over the last 10 years. It can help you to assess how the fund has been managed in the past.

#### **Past Performance**

- Performance is shown after deduction of ongoing charges. Any entry and exit charges are excluded from the calculation.
- The chart shows the Investment Product's annual performance in EUR for each calendar year over the period 2015-2024. This Investment Product was launched in 16/9/2013.
- Further information about this fund are available on the web site www.eurobankam.gr.