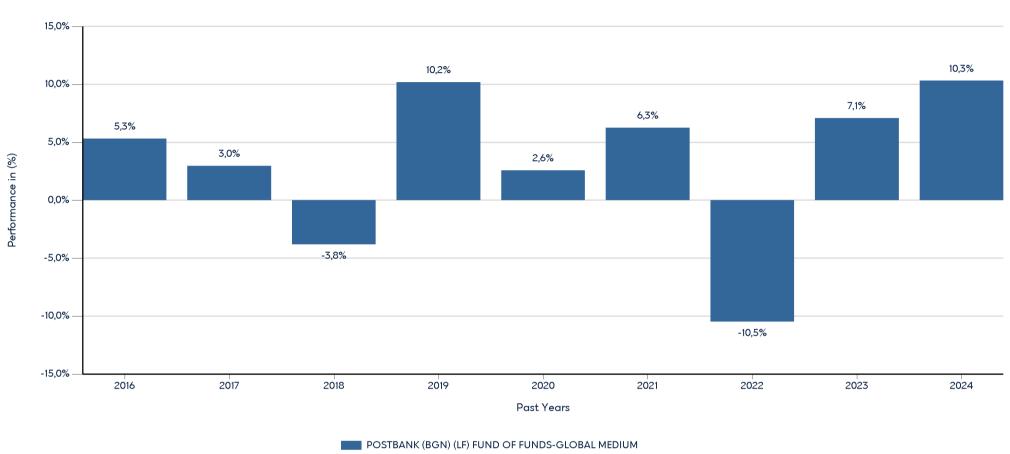

## POSTBANK (BGN) (LF) FUND OF FUNDS-GLOBAL MEDIUM

ISIN: LU1334637631

Past performance is not a reliable indicator of future performance. Markets could develop very differently in the future.

This chart shows the fund's performance as the percentage loss or gain per year over the last 9 years. It can help you to assess how the fund has been managed in the past.

- Performance is shown after deduction of ongoing charges. Any entry and exit charges are excluded from the calculation.
- The chart shows the Investment Product's annual performance in BGN for each calendar year over the period 2016-2024. This Investment Product was launched in 14/1/2016.
- Further information about this fund are available on the web site www.eurobankam.gr.