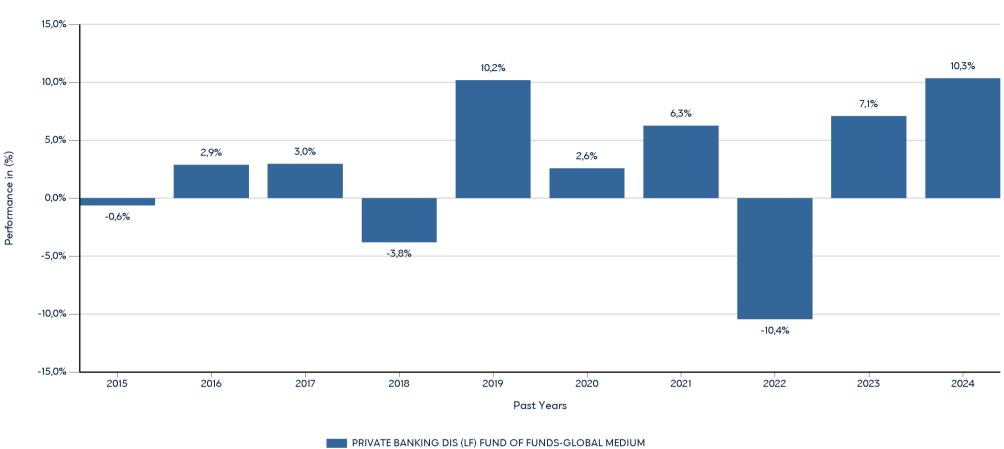

### PRIVATE BANKING DIS (LF) FUND OF FUNDS-GLOBAL MEDIUM

ISIN: LU1195534315

Past performance is not a reliable indicator of future performance. Markets could develop very differently in the future.

This chart shows the fund's performance as the percentage loss or gain per year over the last 10 years. It can help you to assess how the fund has been managed in the past.

#### **Past Performance**

- Performance is shown after deduction of ongoing charges. Any entry and exit charges are excluded from the calculation.
- The chart shows the Investment Product's annual performance in EUR for each calendar year over the period 2015-2024. This Investment Product was launched in 8/6/2015.
- Further information about this fund are available on the web site www.eurobankam.gr.