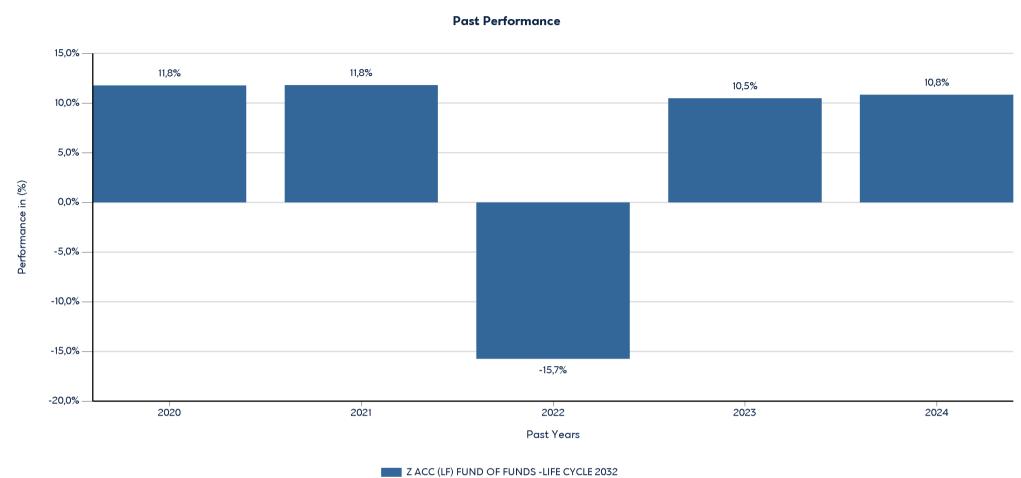

## Z ACC (LF) FUND OF FUNDS -LIFE CYCLE 2032

ISIN: LU1827038776

Past performance is not a reliable indicator of future performance. Markets could develop very differently in the future.

This chart shows the fund's performance as the percentage loss or gain per year over the last 5 years. It can help you to assess how the fund has been managed in the past.

- Performance is shown after deduction of ongoing charges. Any entry and exit charges are excluded from the calculation.
- The chart shows the Investment Product's annual performance in EUR for each calendar year over the period 2020-2024. This Investment Product was launched in 15/5/2020.
- Further information about this fund are available on the web site www.eurobankam.gr.