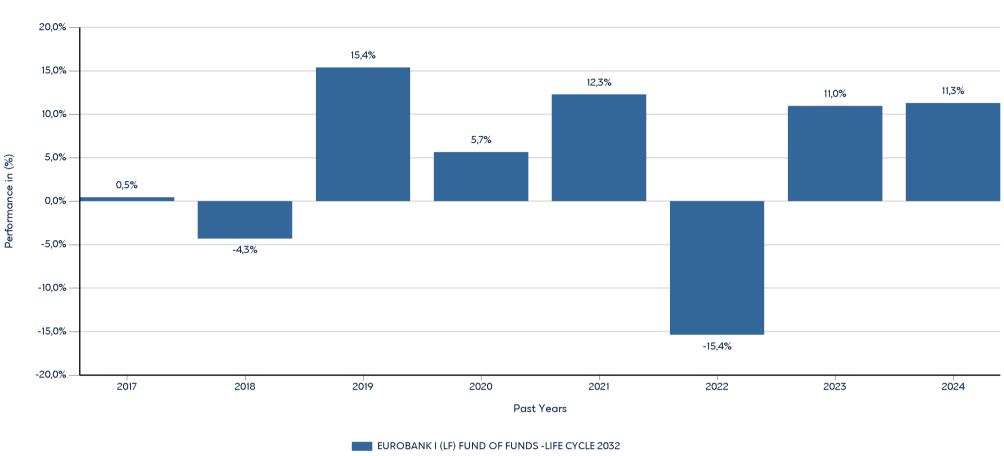

## **EUROBANK I (LF) FUND OF FUNDS -LIFE CYCLE 2032**

ISIN: LU1560846971

Past performance is not a reliable indicator of future performance. Markets could develop very differently in the future.

This chart shows the fund's performance as the percentage loss or gain per year over the last 8 years. It can help you to assess how the fund has been managed in the past.

- Performance is shown after deduction of ongoing charges. Any entry and exit charges are excluded from the calculation.
- The chart shows the Investment Product's annual performance in EUR for each calendar year over the period 2017-2024. This Investment Product was launched in 2/5/2017.
- Further information about this fund are available on the web site www.eurobankam.gr.