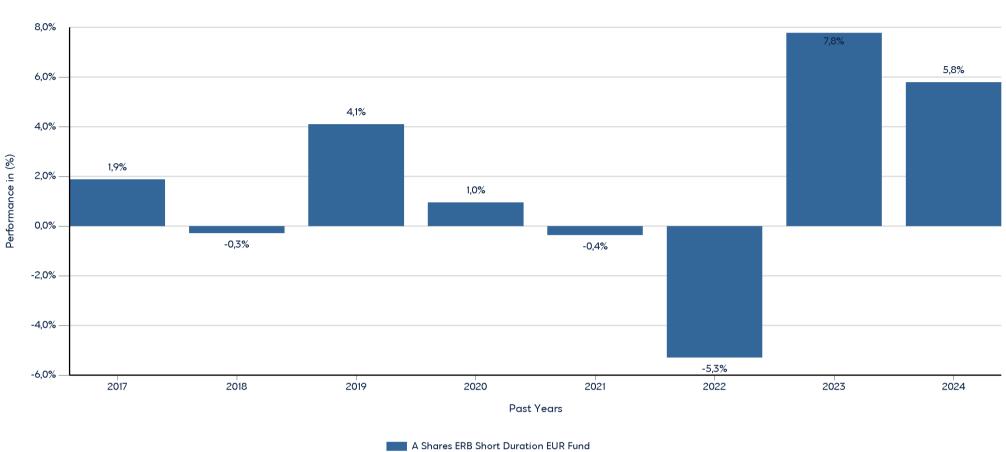

## A Shares ERB Short Duration EUR Fund

ISIN: CYF000000606

Past performance is not a reliable indicator of future performance. Markets could develop very differently in the future.

This chart shows the fund's performance as the percentage loss or gain per year over the last 8 years. It can help you to assess how the fund has been managed in the past.

## **Past Performance**

- Performance is shown after deduction of ongoing charges. Any entry and exit charges are excluded from the calculation.
- The chart shows the Investment Product's annual performance in EUR for each calendar year over the period 2017-2024. This Investment Product was launched in 13/3/2017.
- Further information about this fund are available on the web site www.eurobankam.gr.