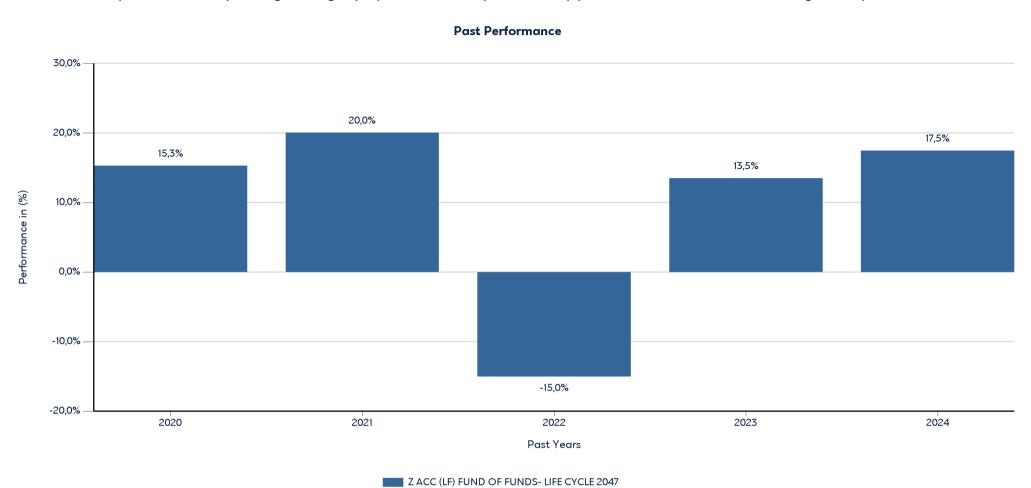

## **Product**

Z ACC (LF) FUND OF FUNDS- LIFE CYCLE 2047

ISIN: LU1827033389

Past performance is not a reliable indicator of future performance. Markets could develop very differently in the future.

This chart shows the fund's performance as the percentage loss or gain per year over the last 5 years. It can help you to assess how the fund has been managed in the past.

- Performance is shown after deduction of ongoing charges. Any entry and exit charges are excluded from the calculation.
- The chart shows the Investment Product's annual performance in EUR for each calendar year over the period 2020-2024. This Investment Product was launched in 15/5/2020.
- Further information about this fund are available on the web site www.eurobankam.gr.