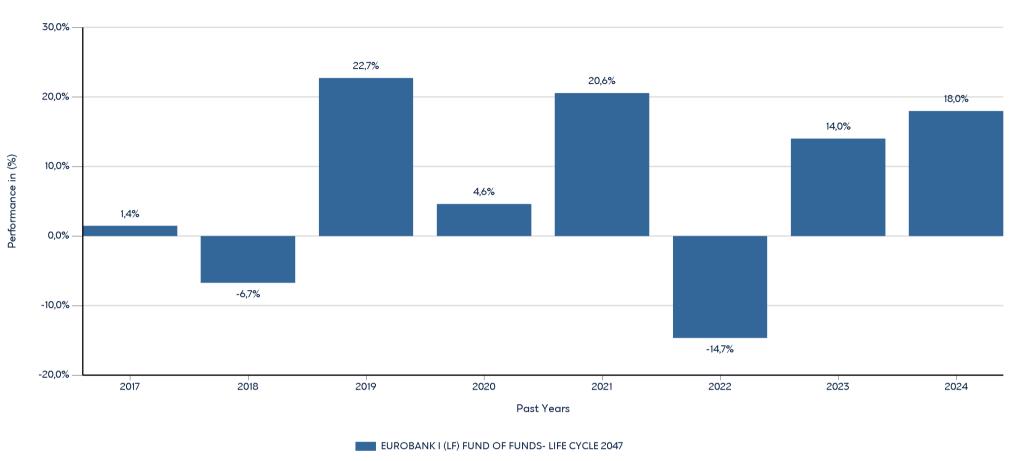

## **Product**

EUROBANK I (LF) FUND OF FUNDS- LIFE CYCLE 2047

ISIN: LU1560847359

Past performance is not a reliable indicator of future performance. Markets could develop very differently in the future.

This chart shows the fund's performance as the percentage loss or gain per year over the last 8 years. It can help you to assess how the fund has been managed in the past.

- Performance is shown after deduction of ongoing charges. Any entry and exit charges are excluded from the calculation.
- The chart shows the Investment Product's annual performance in EUR for each calendar year over the period 2017-2024. This Investment Product was launched in 2/5/2017.
- Further information about this fund are available on the web site www.eurobankam.gr.