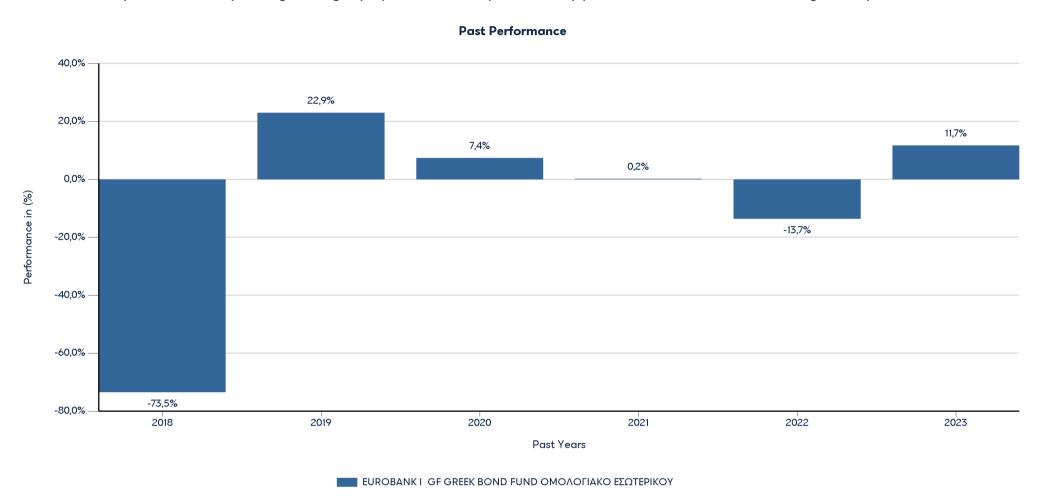

## EUROBANK I GF GREEK BOND FUND ΟΜΟΛΟΓΙΑΚΌ ΕΣΩΤΕΡΙΚΟΥ

ISIN: GRF000197001

Past performance is not a reliable indicator of future performance. Markets could develop very differently in the future.

This chart shows the fund's performance as the percentage loss or gain per year over the last 6 years. It can help you to assess how the fund has been managed in the past.

- Performance is shown after deduction of ongoing charges. Any entry and exit charges are excluded from the calculation.
- The chart shows the Investment Product's annual performance in EUR for each calendar year over the period 2017-2022. This Investment Product was launched in 12/7/2018.
- Further information about this fund are available on the web site www.eurobankam.gr.