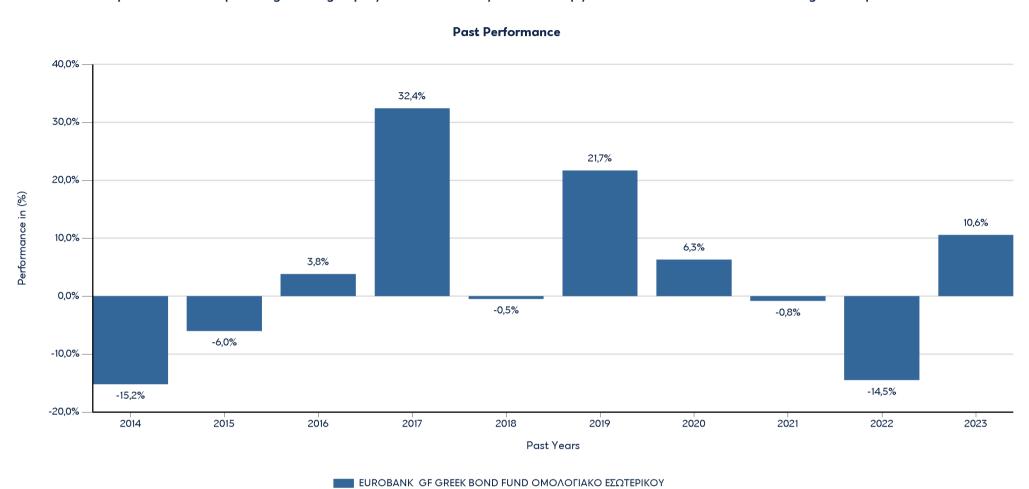

## EUROBANK GF GREEK BOND FUND ΟΜΟΛΟΓΙΑΚΌ ΕΣΩΤΕΡΙΚΟΥ

ISIN: GRF000051000

Past performance is not a reliable indicator of future performance. Markets could develop very differently in the future.

This chart shows the fund's performance as the percentage loss or gain per year over the last 10 years. It can help you to assess how the fund has been managed in the past.

- Performance is shown after deduction of ongoing charges. Any entry and exit charges are excluded from the calculation.
- The chart shows the Investment Product's annual performance in EUR for each calendar year over the period 2013-2022. This Investment Product was launched in 25/7/2003.
- Further information about this fund are available on the web site www.eurobankam.gr.