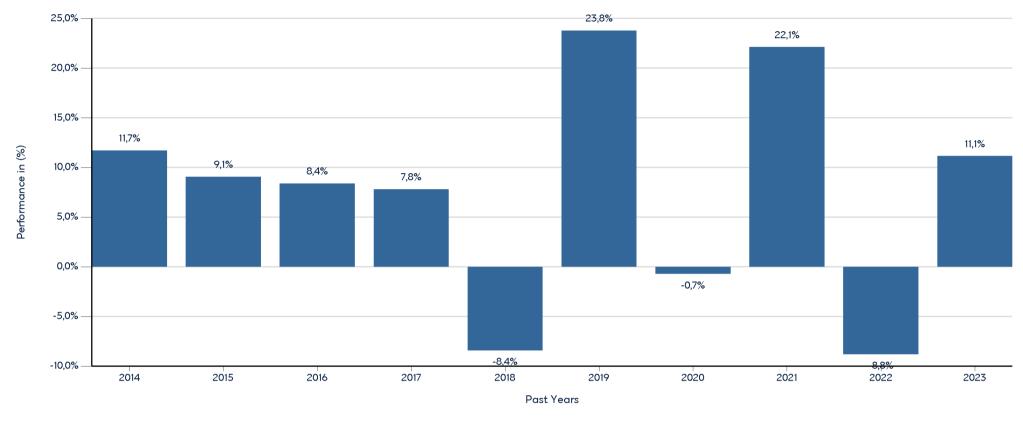

## Product

EUROBANK GF GLOBAL EQUITIES METOXIKO ΕΞΩΤΕΡΙΚΟΥ

ISIN: GRF000142007

Past performance is not a reliable indicator of future performance. Markets could develop very differently in the future.

This chart shows the fund's performance as the percentage loss or gain per year over the last 10 years. It can help you to assess how the fund has been managed in the past.

**Past Performance** 

- Performance is shown after deduction of ongoing charges. Any entry and exit charges are excluded from the calculation.

- The chart shows the Investment Product's annual performance in EUR for each calendar year over the period 2013-2022. This Investment Product was launched in 21/4/1993.