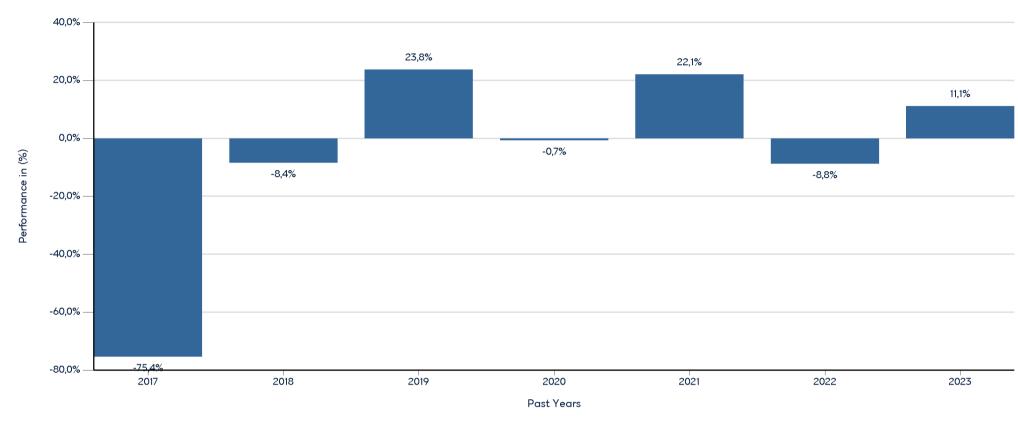

This chart shows the fund's performance as the percentage loss or gain per year over the last 7 years. It can help you to assess how the fund has been managed in the past.

Past Performance

EUROBANK NTT GF GLOBAL EQUITIES METOXIKO ΕΞΩΤΕΡΙΚΟΥ

- Performance is shown after deduction of ongoing charges. Any entry and exit charges are excluded from the calculation.

- The chart shows the Investment Product's annual performance in EUR for each calendar year over the period 2016-2022. This Investment Product was launched in 17/11/2017.