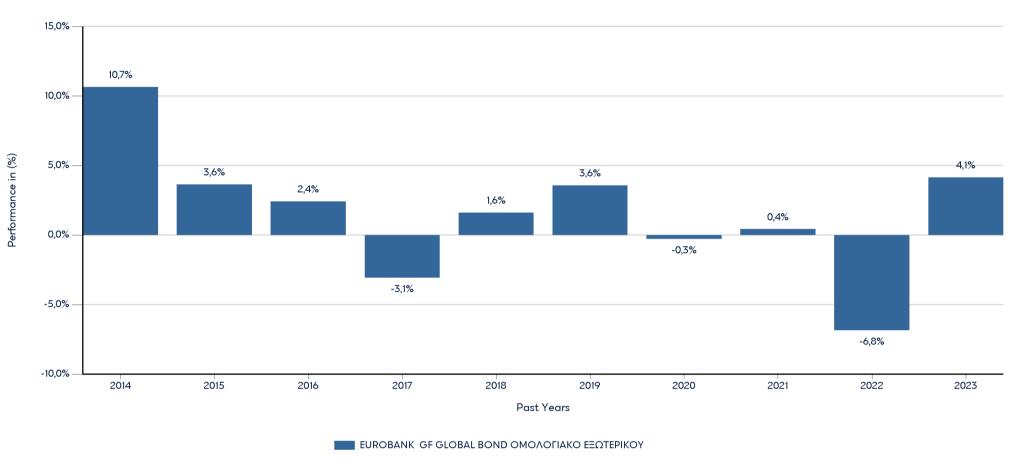

## **Product**

## EUROBANK I GF GLOBAL BOND ΟΜΟΛΟΓΙΑΚΌ ΕΞΩΤΕΡΙΚΟΥ

ISIN: GRF000300001

Past performance is not a reliable indicator of future performance. Markets could develop very differently in the future.

This chart shows the fund's performance as the percentage loss or gain per year over the last 6 years. It can help you to assess how the fund has been managed in the past.

- Performance is shown after deduction of ongoing charges. Any entry and exit charges are excluded from the calculation.
- The chart shows the Investment Product's annual performance in EUR for each calendar year over the period 2017-2022. This Investment Product was launched in 19/7/2018.
- Further information about this fund are available on the web site www.eurobankam.gr.