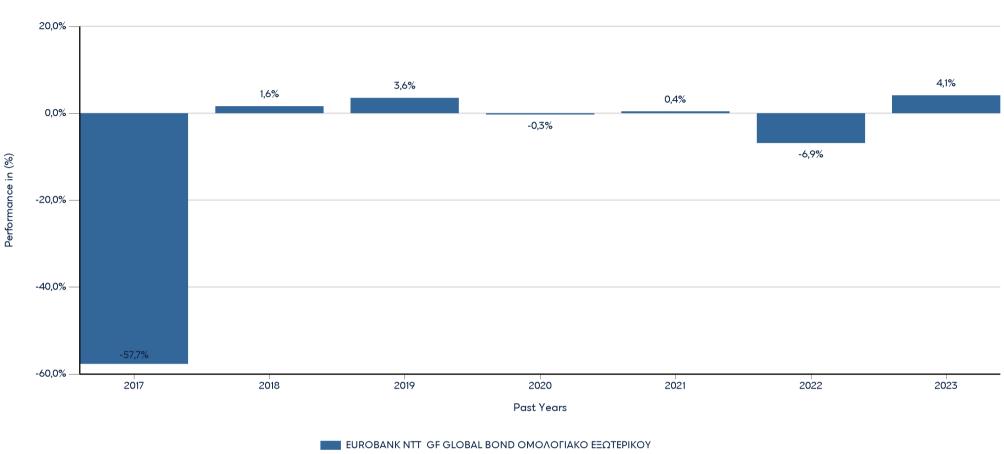

# EUROBANK NTT GF GLOBAL BOND ΟΜΟΛΟΓΙΑΚΌ ΕΞΩΤΕΡΙΚΟΥ

ISIN: GRF000173002

Past performance is not a reliable indicator of future performance. Markets could develop very differently in the future.

This chart shows the fund's performance as the percentage loss or gain per year over the last 7 years. It can help you to assess how the fund has been managed in the past.

- Performance is shown after deduction of ongoing charges. Any entry and exit charges are excluded from the calculation.
- The chart shows the Investment Product's annual performance in EUR for each calendar year over the period 2016-2022. This Investment Product was launched in 17/11/2017.
- Further information about this fund are available on the web site www.eurobankam.gr.