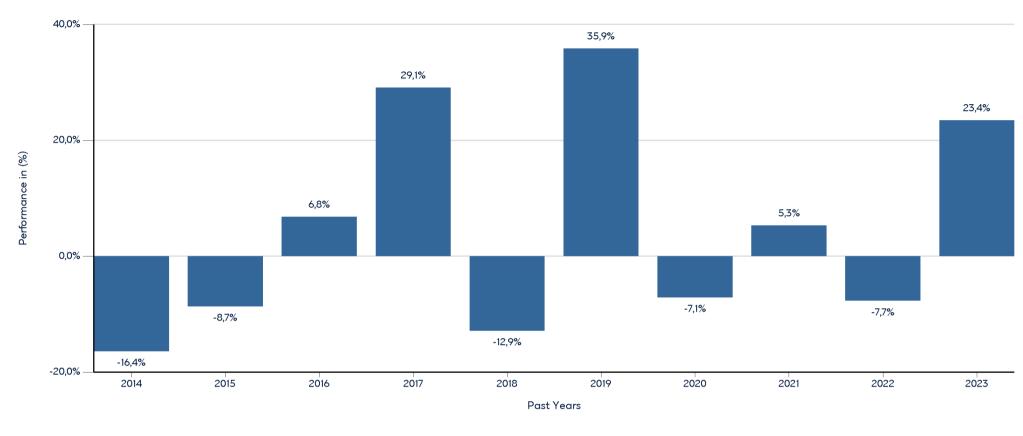

## **PAST PERFORMANCES**

#### Product INTERAMERICAN INTERAMERICAN EAAHNIKO MIKTO

ISIN: GRF000149002

Past performance is not a reliable indicator of future performance. Markets could develop very differently in the future.

This chart shows the fund's performance as the percentage loss or gain per year over the last 10 years. It can help you to assess how the fund has been managed in the past.

Past Performance

INTERAMERICAN INTERAMERICAN EAAHNIKO MIKTO

- Performance is shown after deduction of ongoing charges. Any entry and exit charges are excluded from the calculation.

- The chart shows the Investment Product's annual performance in EUR for each calendar year over the period 2013-2022. This Investment Product was launched in 25/5/1989.

- Further information about this fund are available on the web site www.eurobankam.gr.