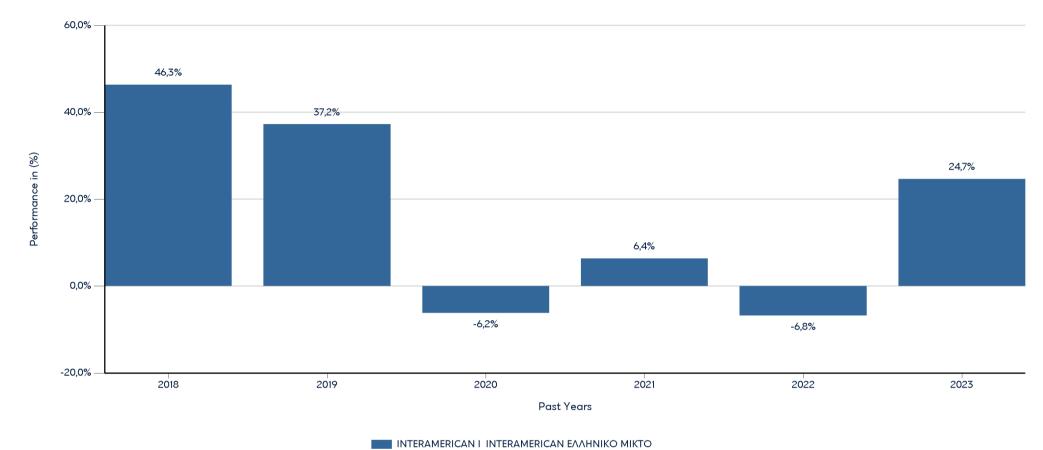

# **PAST PERFORMANCES**

#### Product INTERAMERICAN I INTERAMERICAN EAAHNIKO MIKTO ISIN: GRF000306008

Past performance is not a reliable indicator of future performance. Markets could develop very differently in the future.

This chart shows the fund's performance as the percentage loss or gain per year over the last 6 years. It can help you to assess how the fund has been managed in the past.

### Past Performance

- Performance is shown after deduction of ongoing charges. Any entry and exit charges are excluded from the calculation.

- The chart shows the Investment Product's annual performance in EUR for each calendar year over the period 2017-2022. This Investment Product was launched in 9/10/2018.

- Further information about this fund are available on the web site www.eurobankam.gr.