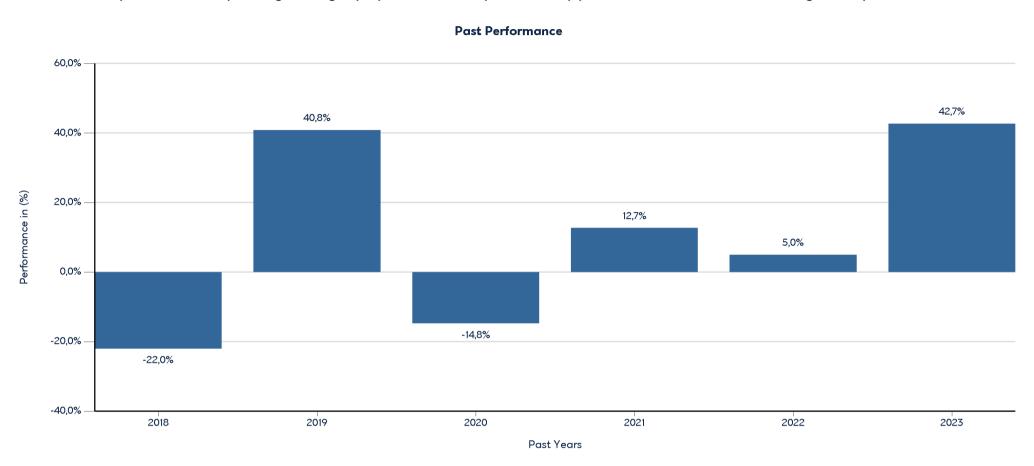

### ΙΝΤΕΡΑΜΕΡΙζΑΝ Ι ΙΝΤΕΡΑΜΕΡΙζΑΝ ΔΥΝΑΜΙΚΌ ΜΕΤΟΧΙΚΌ ΕΣΩΤΕΡΙΚΟΥ

ISIN: GRF000308004

Past performance is not a reliable indicator of future performance. Markets could develop very differently in the future.

This chart shows the fund's performance as the percentage loss or gain per year over the last 6 years. It can help you to assess how the fund has been managed in the past.

■ INTERAMERICAN I INTERAMERICAN ΔΥΝΑΜΙΚΌ ΜΕΤΟΧΙΚΌ ΕΣΩΤΕΡΙΚΟΥ

- Performance is shown after deduction of ongoing charges. Any entry and exit charges are excluded from the calculation.
- The chart shows the Investment Product's annual performance in EUR for each calendar year over the period 2017-2022. This Investment Product was launched in 9/10/2018.
- Further information about this fund are available on the web site www.eurobankam.gr.