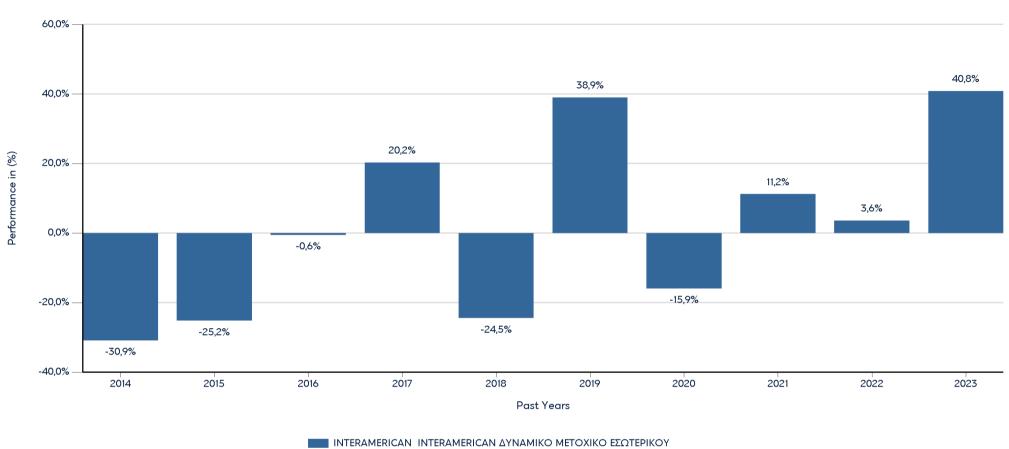

### ΙΝΤΕΡΑΜΕΡΙCAN ΙΝΤΕΡΑΜΕΡΙCAN ΔΥΝΑΜΙΚΌ ΜΕΤΟΧΙΚΌ ΕΣΩΤΕΡΙΚΟΎ

ISIN: GRF000148004

Past performance is not a reliable indicator of future performance. Markets could develop very differently in the future.

This chart shows the fund's performance as the percentage loss or gain per year over the last 10 years. It can help you to assess how the fund has been managed in the past.

#### **Past Performance**

- Performance is shown after deduction of ongoing charges. Any entry and exit charges are excluded from the calculation.
- The chart shows the Investment Product's annual performance in EUR for each calendar year over the period 2013-2022. This Investment Product was launched in 20/5/1991.
- Further information about this fund are available on the web site www.eurobankam.gr.