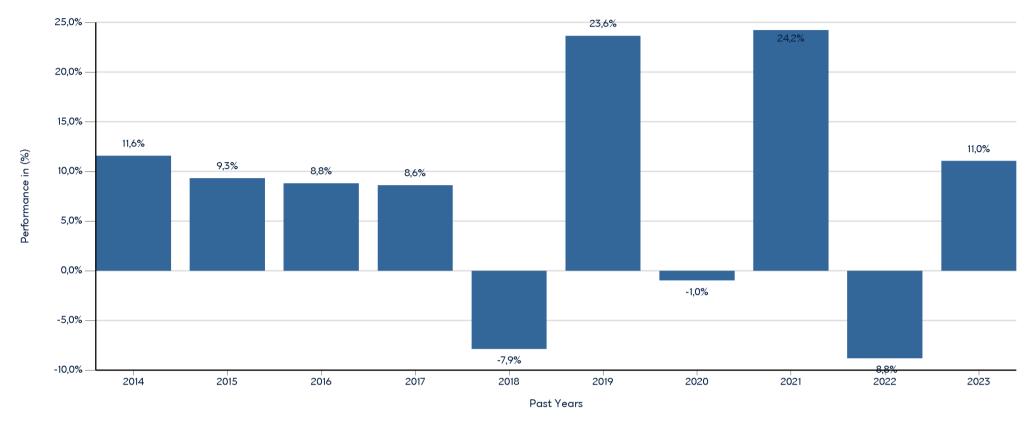

This chart shows the fund's performance as the percentage loss or gain per year over the last 10 years. It can help you to assess how the fund has been managed in the past.

**Past Performance** 

**ΙΝΤΕRAMERICAN ΙΝΤΕRAMERICAN ΔΙΕΘΝΩΝ ΑΓΟΡΩΝ ΜΕΤΟΧΙΚΟ ΕΞΩΤΕΡΙΚΟΥ** 

- Performance is shown after deduction of ongoing charges. Any entry and exit charges are excluded from the calculation.

- The chart shows the Investment Product's annual performance in EUR for each calendar year over the period 2013-2022. This Investment Product was launched in 19/1/1999.