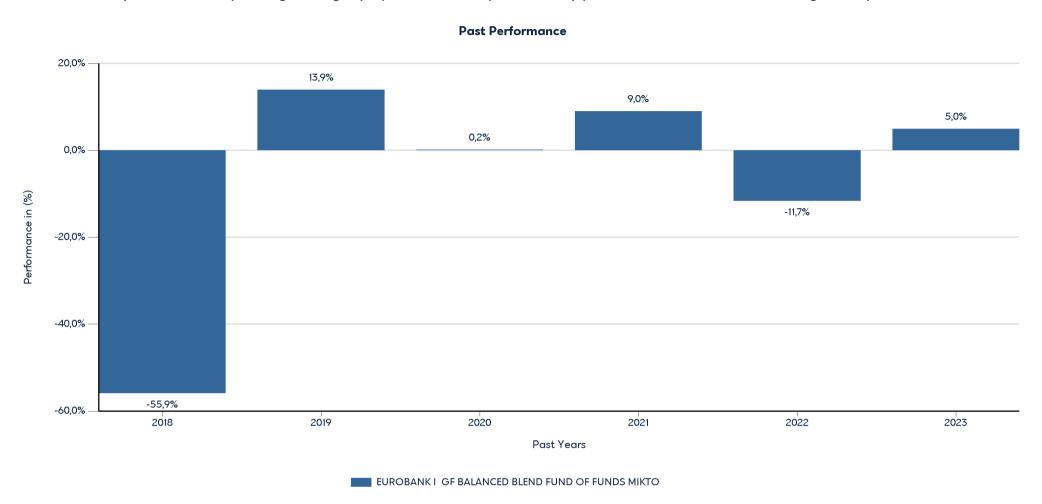

## EUROBANK I GF BALANCED BLEND FUND OF FUNDS MIKTO

ISIN: GRF000192002

Past performance is not a reliable indicator of future performance. Markets could develop very differently in the future.

This chart shows the fund's performance as the percentage loss or gain per year over the last 6 years. It can help you to assess how the fund has been managed in the past.

- Performance is shown after deduction of ongoing charges. Any entry and exit charges are excluded from the calculation.
- The chart shows the Investment Product's annual performance in EUR for each calendar year over the period 2017-2022. This Investment Product was launched in 12/7/2018.
- Further information about this fund are available on the web site www.eurobankam.gr.