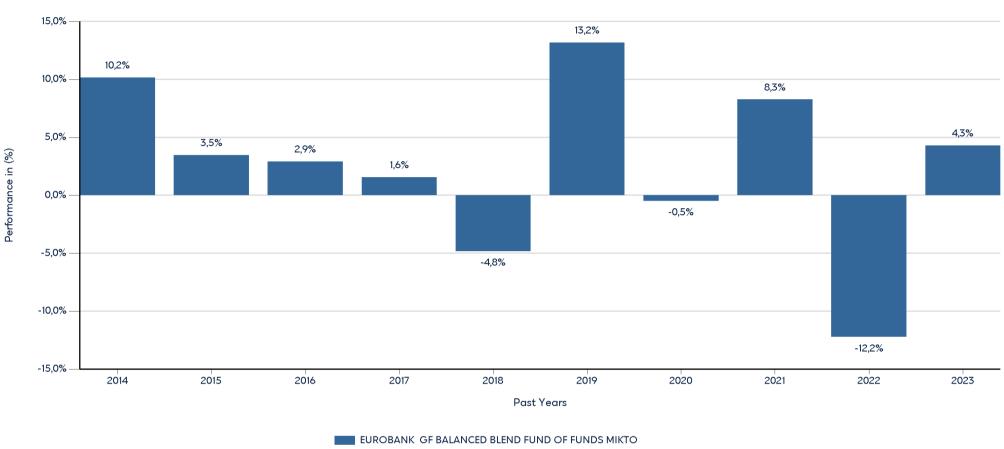

## **EUROBANK GF BALANCED BLEND FUND OF FUNDS MIKTO**

ISIN: GRF000137007

Past performance is not a reliable indicator of future performance. Markets could develop very differently in the future.

This chart shows the fund's performance as the percentage loss or gain per year over the last 10 years. It can help you to assess how the fund has been managed in the past.

- Performance is shown after deduction of ongoing charges. Any entry and exit charges are excluded from the calculation.
- The chart shows the Investment Product's annual performance in EUR for each calendar year over the period 2013-2022. This Investment Product was launched in 12/5/2005.
- Further information about this fund are available on the web site www.eurobankam.gr.